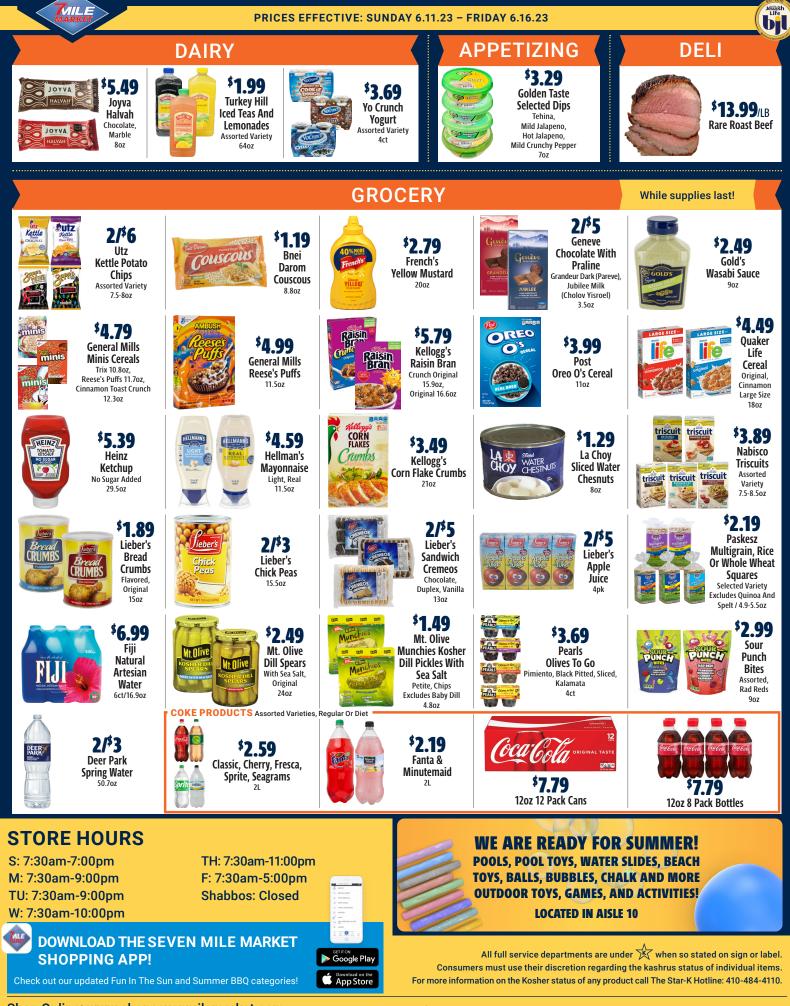

Jewish Life PRICES EFFECTIVE: SUNDAY 6.11.23 - FRIDAY 6.16.23 bil MILE Weekly ecia

## **FROZEN**

We Skin Chickens FREE of Look for in-store MEAT **Charge on Pre-Orders!** chicken specials! BEEF Pattle \$6.99/LB \$39.99/EA \$6.99/LB \$10.99/LB \$6.99/LB \$7.99/IB \$3.49/LB **Extra Lean Ground Beef Hamburger Patties Rib Eye Steaks Boneless Chicken Thighs Boneless Flanken** Pepper Steak **Chicken Thighs** Family Pack 6lb, Frozen Frozen, Family Pack BUY ONE, GET ONE \$5.99/EA FREE! Meal Mart Exodus Dry Rub \$5.49/EA **Beef Jerky** \$**9.99**/LB Pastrami \$3.29/LB Original, Spicy, **BUY ONE** Meal Mart \$7.99/LB Thin & Trim Chicken 60Z BBO **GET ONE FRÉE! Chicken Drumsticks Classic Franks** Cutlets 2oz **Ground Chicken Marinated Buffalo Wings** Family Pack 16oz

Quantity rights reserved. Not responsible for typographical errors. Some pictures are for design purposes only and do not necessarily represent items in this ad.

Shop Online: www.shopsevenmilemarket.com No rain checks | Sale prices for in-store only | Retail customer sales only 201 Reisterstown Road, Baltimore, Maryland 21208 | P: 410.653.2000 | E: management@sevenmilemarket.com | www.sevenmilemarket.com